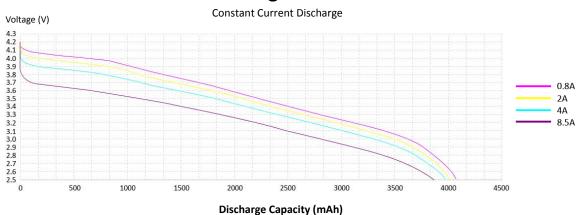

**Net Weight:** ≤ 50g

| Name                    | XTAR 3.6V 18650 4000mAh Li-ion Rechargeable Battery   |      |      |      |
|-------------------------|-------------------------------------------------------|------|------|------|
| Test Condition          | Tests are carried out under the temperature of 20±5°C |      |      |      |
| Test Current(A)         | 8.0                                                   | 2    | 4    | 8.5  |
| Measured Capacity (mAh) | 4072                                                  | 4015 | 3971 | 3870 |
| Measured Energy (Wh)    | 14.4                                                  | 14.0 | 13.5 | 12.5 |

Protected:

### **Milliamp-Hours Capacity**







Tel/Fax: (+86)755-25507076 E-mail: info@xtar.cc Web: www.xtar.cc



### **Discharge Profile**



### **Constant Output Performance**



# **Charging Current Diagram**



#### **Important Notice**

This data sheet contains typical information specific to batteries manufactured at the time of its publication. Contents herein do not constitute a warranty.