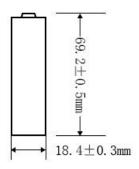

Address: 5th Floor, No.77 Xinhe Rd, Shangmugu, Pinghu Area, Longgang District, Shenzhen, Guangdong, China 518111

Tel/Fax: (+86)755-25507076 E-mail: info@xtar.cc Web: www.xtar.cc

## XTAR 18650 4000mAh Li-ion Rechargeable Battery



#### **Standard Dimensions**





#### **Specifications**

**Nominal Capacity:** 4000mAh **Minimum Capacity:** 3800mAh **Nominal Voltage:** 3.6V Discharge cutoff voltage: 2.5V **Max Continuous Discharge Current:** 10A **Internal Resistance:** ≤40mΩ Cycle Life: 600 +**Standard Charging Voltage:** 4.2±0.03V

Standard Charging Current:2AMax Charging Current:4ADischarge Overcurrent Protection:11~14ATransport Voltage:3.6~3.9V

Positive Pole: Button Top

Operating Temperature: -20 to 60 °C

Storage Temperature: -20 to 40 °C (best ≤25 °C)

Yes

**Net Weight:** ≤ 50g

| Name                    | XTAR 3.6V 18650 4000mAh Li-ion Rechargeable Battery   |      |      |      |
|-------------------------|-------------------------------------------------------|------|------|------|
| Test Condition          | Tests are carried out under