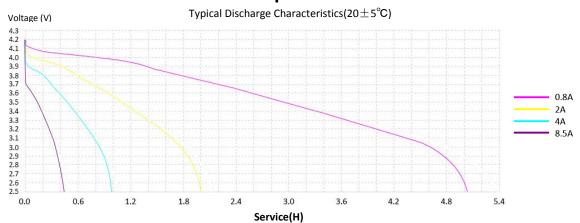

| XTAR 3.6V 18650 4000mAh Li-ion Rechargeable Battery   |      |      |      |
|-------------------------|-------------------------------------------------------|------|------|------|
| Test Condition          | Tests are carried out under the temperature of 20±5°C |      |      |      |
| Test Current(A)         | 8.0                                                   | 2    | 4    | 8.5  |
| Measured Capacity (mAh) | 4072                                                  | 4015 | 3971 | 3870 |
| Measured Energy (Wh)    | 14.4                                                  | 14.0 | 13.5 | 12.5 |

Protected:

### **Milliamp-Hours Capacity**







Tel/Fax: (+86)755-25507076 E-mail: info@xtar.cc Web: www.xtar.cc



### **Discharge Profile**



### **Constant Output Performance**



# **Charging Current Diagram**



#### **Important Notice**

This data sheet contains typical information specific to batteries manufactured at the time of its publication. Contents herein do not constitute a warranty.