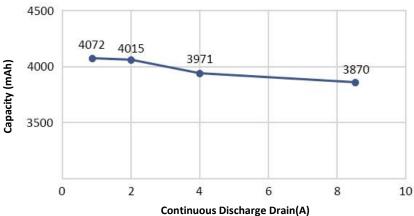

Yes

**Net Weight:** ≤ 50g

| Name                    | XTAR 3.6V 18650 4000mAh Li-ion Rechargeable Battery   |      |      |      |
|-------------------------|-------------------------------------------------------|------|------|------|
| Test Condition          | Tests are carried out under the temperature of 20±5°C |      |      |      |
| Test Current(A)         | 8.0                                                   | 2    | 4    | 8.5  |
| Measured Capacity (mAh) | 4072                                                  | 4015 | 3971 | 3870 |
| Measured Energy (Wh)    | 14.4                                                  | 14.0 | 13.5 | 12.5 |

### **Milliamp-Hours Capacity**

Tel/Fax: (+86)755-25507076 E-mail: info@xtar.cc Web: www.xtar.cc