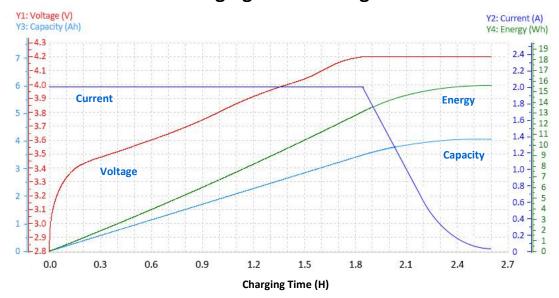

h Li-ion Rechargeable Battery   |      |      |      |
|-------------------------|-------------------------------------------------------|------|------|------|
| Test Condition          | Tests are carried out under the temperature of 20±5°C |      |      |      |
| Test Current(A)         | 8.0                                                   | 2    | 4    | 8.5  |
| Measured Capacity (mAh) | 4072                                                  | 4015 | 3971 | 3870 |
| Measured Energy (Wh)    | 14.4                                                  | 14.0 | 13.5 | 12.5 |

Protected:

### **Milliamp-Hours Capacity**







Tel/Fax: (+86)755-25507076 E-mail: info@xtar.cc Web: www.xtar.cc



### **Discharge Profile**



### **Constant Output Performance**



# **Charging Current Diagram**



#### **Important Notice**

This data sheet contains typical information specific to batteries manufactured at the time of its publication. Contents herein do not constitute a warranty.